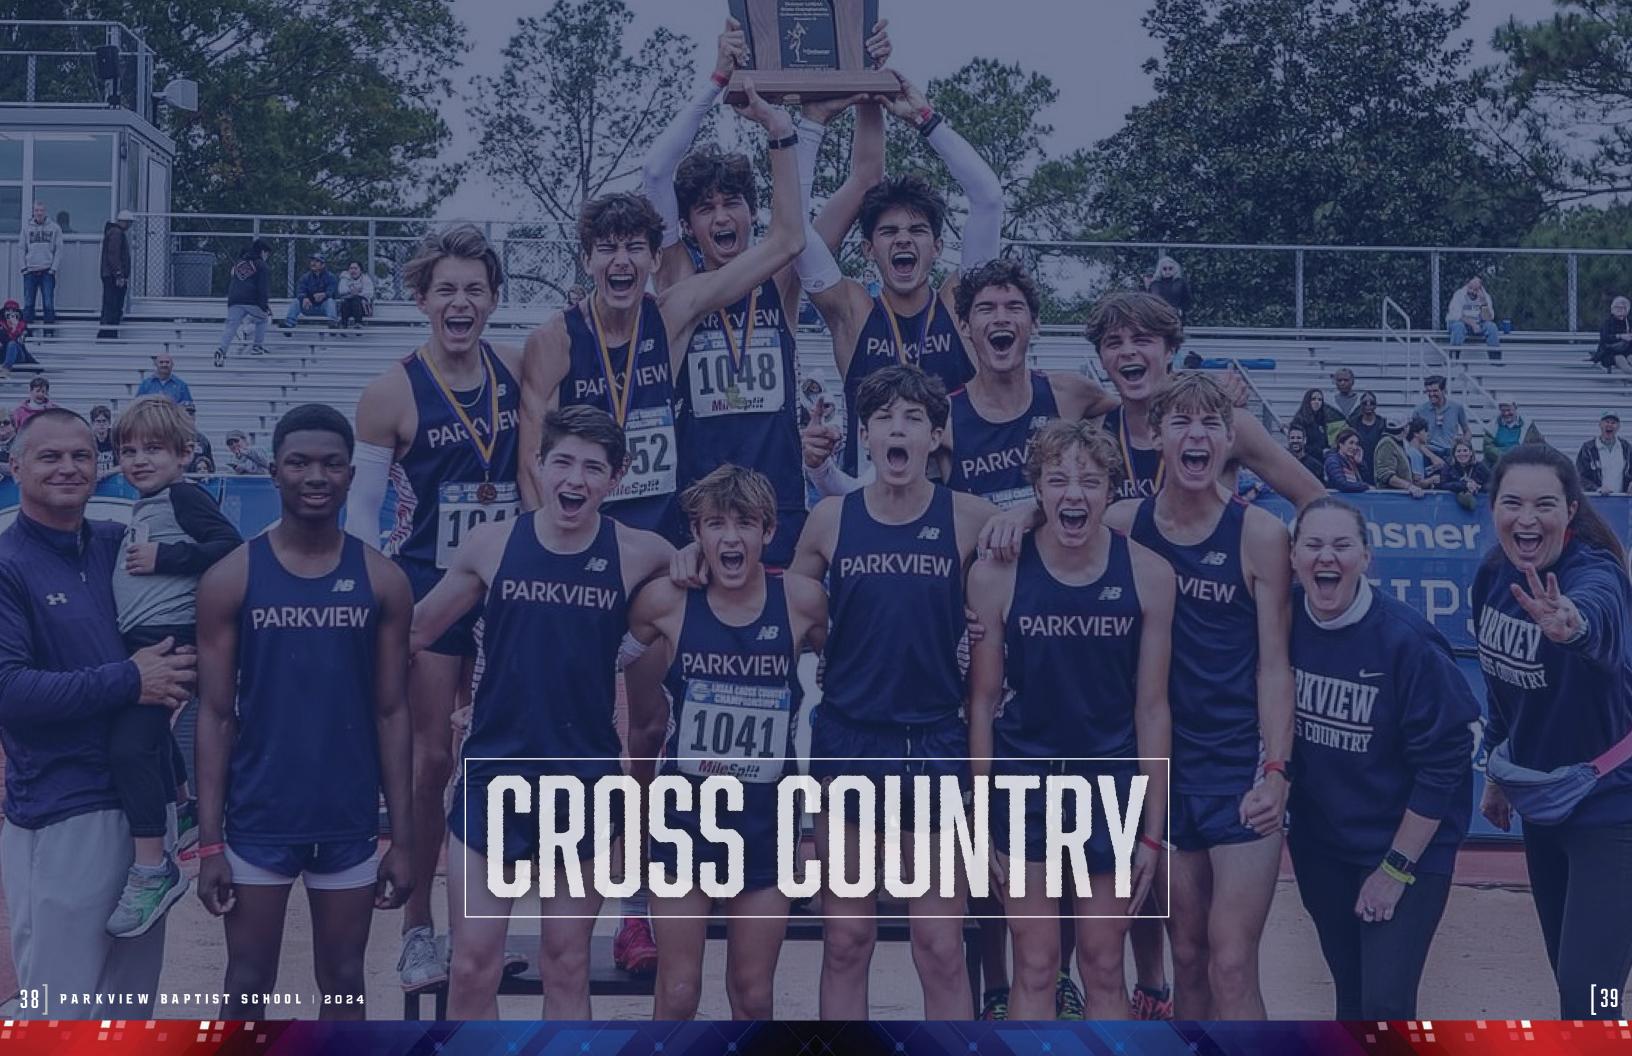

## CROSS COUNTRY

FIRST ROW: MACEY THERIOT, MOLLY CRAMER, ANSLEY BERNHARD, QUINN SAUCIER, LUCY CRAMER, SAMANTHA JOHNSON, KATE CRAMER

SECOND ROW: MANDI MONISTERE, ELLA KATE JOHNSON, ANNSLEY NEEL, BRYNLIE MONISTERE,

GEORGIA THERIOT, AVERY BURNHAM, BETSY BERNHARD THIRD ROW: CHASE DUPLESSIS, COOPER SCOTT, ANDREW WATTS, REED BOUDREAUX, AIDEN MONISTERE,

DJ HANEY, COOPER ALBRIGHT NOT PICTURED: LAIDYN WILSON, ANNA RICHERSON, BELLA JAY BICKLEY, BERKLI BENCAZ AND

PRESLEY DOWNING