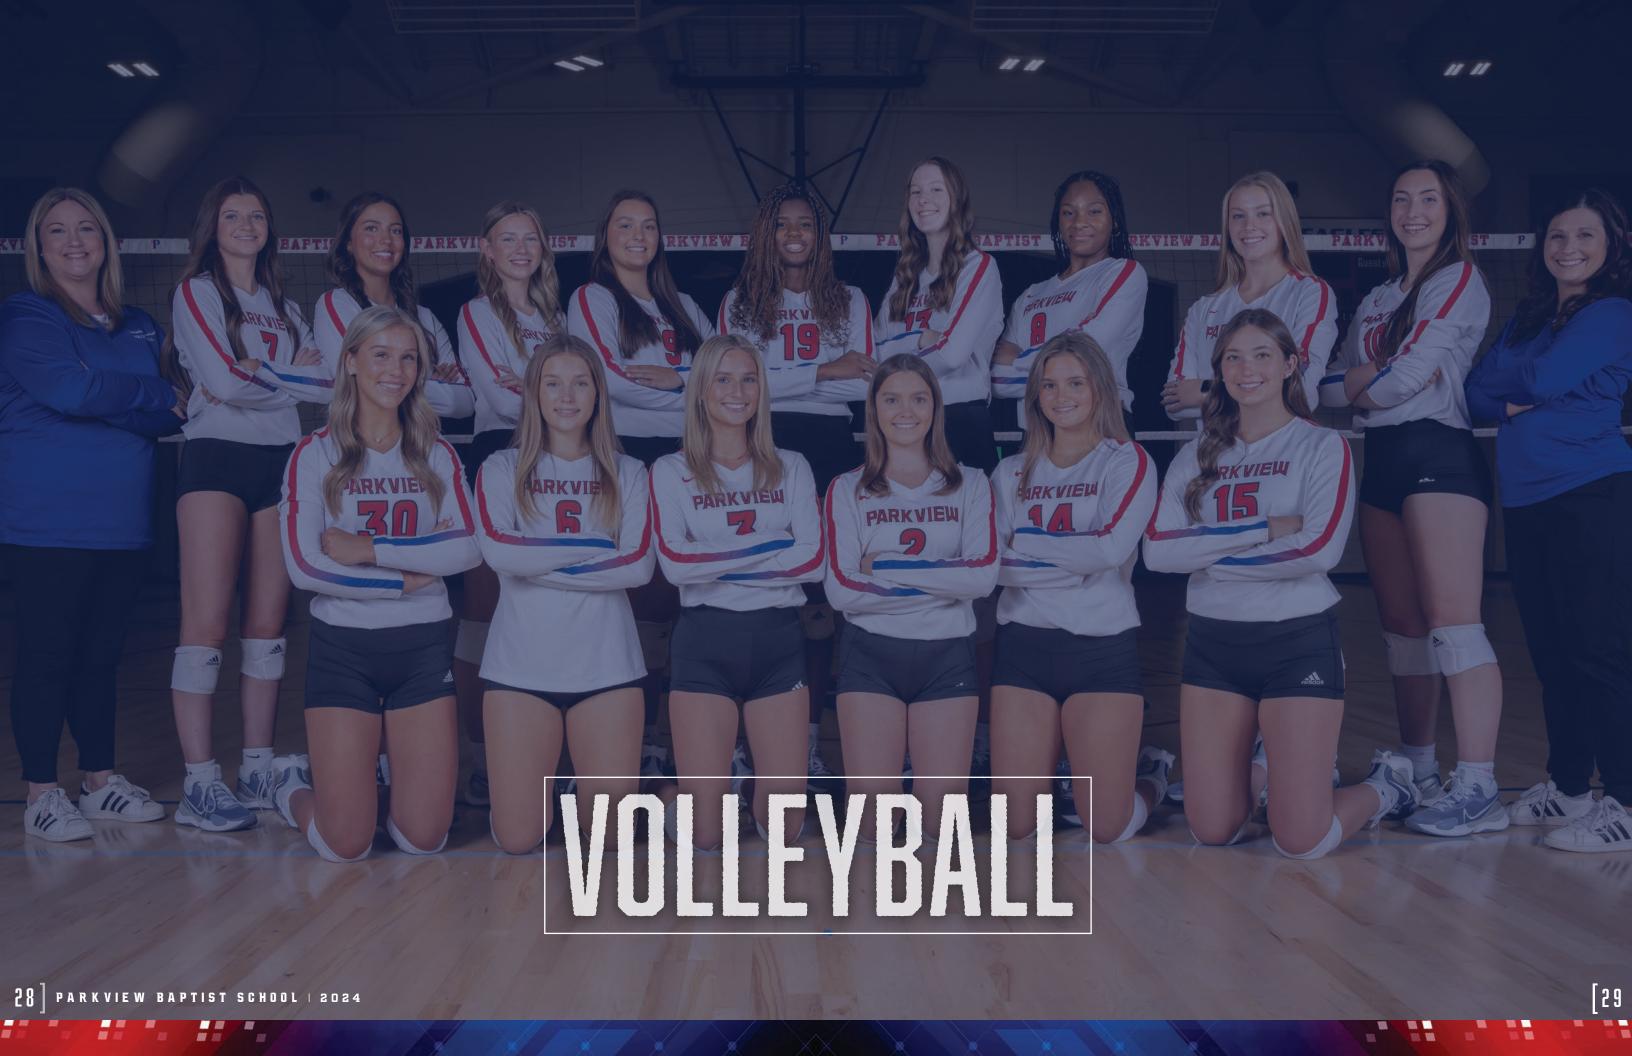

## VOLLEYBALL

FIRST ROW: JOLENE COSMAN, AVA LEBLANC, SELA ALWOOD, KENNEDY OTWELL, LILY HAMMONDS (KNEELING)
SECOND ROW: EMILY THOMPSON, NORAH FRANK, RILEY HAUCK, LAUREL CASSIDY, RYLAN VARNADO
THIRD ROW: AADYN POLK, PEYTON HUTCHISON, MARIN PRICE, OLIVIA KOHN, JANA THYMES
NOT PICTURED: HANNAH HEBERT

FIRST ROW: RAMSEY EDMONDS, KENNEDY OTWELL, AVA LEBLANC, RILEY HAUCK, LAUREL CASSIDY, SELA ALWOOD, HONOR FONTENOT, BRIANNA EDWARDS SECOND ROW: SYDNEY WAGUESPACK, JOLENE COSMAN, AUBRIE LAMONICA, SKYLAR ZETTLEMOYER, MIA VICKNAIR, RYLAN VARNADO, LILY DREFAHL THIRD ROW: EMILY THOMPSON, NORAH FRANK, AADYN POLK, PEYTON HUTCHISON, MARIN PRICE, OLIVIA KOHN, JANA THYMES, LILY HAMMONDS NOT PICTURED: HANNAH HEBERT