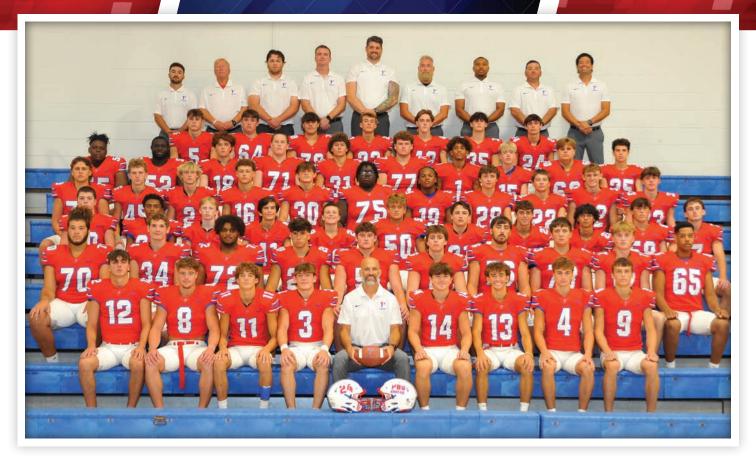

### PARKVIEW FOOTBALL

FIRST ROW: NOAH GRAVES, JAX LEE, HUNTER BOUDREAUX, CALE BONANNO, COACH LEFORS, BROCK COMEAUX, JACOB HESS, ETHAN DEROUEN, LUKE LEFORS

SECOND ROW: TRISTAN PAPILLION, BRODY MILLER, DOMINICK DELEON, JACKSON BYERLEY, COHEN CARMOUCHE, PARKER BOZEMAN, LUKE BORILL, BRYCE BRIGGS, TRE BARON, CONNOR BROOKS

THIRD ROW: GRAYSON ROGERS, CONNOR ST. JULIEN, ADAM MARIEN, JACKSON SZALAY, SULLY EDMONDS, ELISHA DUPLESSIS, JOHN STANSELL, DAVID RICHERSON, CRUZ MADDIE, JACKSON VILLAUME, GRANT GAUTREAU

FOURTH ROW: NOAH BORILL, GAVAN BENDILY, GATLYN GRACE, SEVIN DOMINGUE, CARSON GRANTHAM Landyn Smith, Marquise Franklin, Peyton Jenkins, Paxton Carmouche, Mason Liner, John Lee

FIFTH ROW: WILLIE WILLIAMS, VIC HOLLINS, GAVIN HIGGINS, JAKE KENDRICK, JACKSON PHILLIPS, JACKSON LOFLIN, CHRISTON DELEON, CAMDEN ESTEP, LOGAN PARKER, BRUCE MORELLO

SIXTH ROW: LOGAN SORREL, CARSON GALLAWAY, KANON KENT, BLANE BURRELL, LAWSON SMITH, CARTER STEELE, GRANT HERRINGTON

LAST ROW: COACH FOURNET, COACH SMITH, COACH FAVRE, COACH CRUMP, COACH FARRELL, COACH SALLING, COACH LEONARD, COACH WILSON, COACH VILLA