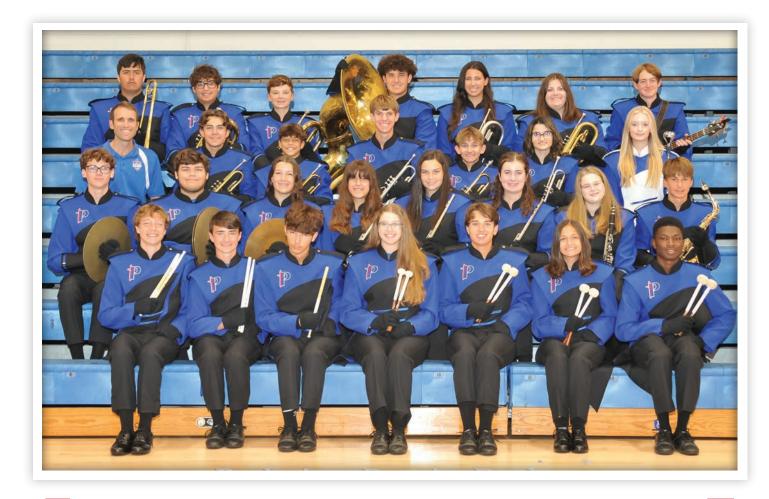

EMMA TIDWELL

FRONT ROW: PHILIP LEE, OWEN VALVERDE, JONAH CARUBBA, AUDREY GAMMON, JAMES TEAGUE, AVA MATESSINO, D.J. HANEY **2ND ROW:** TRACE WILLIAMS, COLE TAYLOR, EDEN WHITE, ELLIE CARAMBAT, LAURA GOLDA, JULIA BISON, ELLA GECI, GRANT GLAZE 3RD ROW: MR. BRAMLEY, WADE TEAGUE, DALTON DECUIR, ANDREW WATTS, CARTER THOMPSON, ALLIE HEBERT, PAIGE DAVIS 4TH ROW: COOPER PURYEAR, ALEX HECHT, MASON HARRIS, CHRISTIAN CAILLOUET, SADIE EDWARDS, TRISTAN PAGE, MASON PIZZALATO

#### BAND MEMBERS

**CHRISTIAN CAILLOUET** 

**ELLIE CARAMBAT** 

**JONAH CARUBBA** 

**DALTON DECUIR** 

**SADIE EDWARDS** 

**GRANT GLAZE** 

D.J. HANEY

MASON HARRIS

**ALLIE HEBERT** 

**ALEX HECHT** 

PHILIP LEE

### BAND MEMBERS

TRISTAN PAGE

MASON PIZZALATO

COOPER PILRYFA

**COLE TAYLOR** 

**JAMES TEAGUE** 

**WADE TEAGUE** 

**CARTER THOMPSON** 

OWEN VALVERDE

**ANDREW WATTS** 

EDEN WHITE

**TRACE WILLIAMS** 

PARKVIEW BAPTIST SCHOOL | 2024